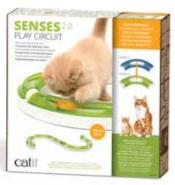

## SENSES 2.0 CIRCUITS

INCLUDES PLAY BOX PACKAGING

## **Circuit Ball Toy for Cats**

The new Senses 2.0 Play, Wave and Super circuits now have wider openings for cats of all ages and sizes.

- Longer than the original Circuits and enables 100+ layouts!
- Full Senses 2.0 and backwards compatibility
- No need to track down stray balls around the house
- Made of BPA-Free Materials

#43156W Senses 2.0 Super Circuit

#43155W Senses 2.0 Wave Circuit

#43154W Senses 2.0 Play Circuit

NEW! Wider openings for cats of all ages and sizes

Use with Senses 2.0 **Fireball** for extra fun at night! (Replaceable batteries) #43160