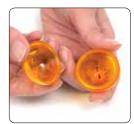

## Includes Rattle Ball -

Screws open

Includes bell

Tip: insert catnipinduced paper towel

2/2