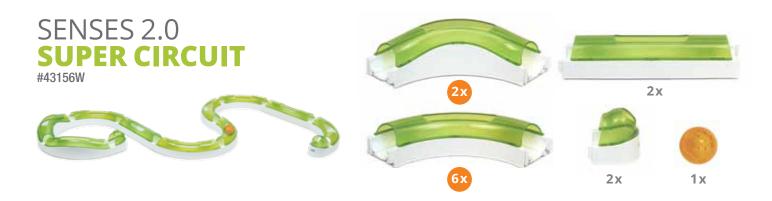

## SENSES 2.0 CIRCUITS

INCLUDES PLAY BOX PACKAGING

## **Circuit Ball Toy for Cats**

The new Senses 2.0 Play, Wave and Super circuits now have wider openings for cats of all ages and sizes.

- Longer than the original Circuits and enables 100+ layouts!
- Full Senses 2.0 and backwards compatibility
- No need to track down stray balls around the house
- Made of BPA-Free Materials

#43156W Senses 2.0 Super Circuit

#43155W Senses 2.0 Wave Circuit

#43154W Senses 2.0 Play Circuit

NEW! Wider openings for cats of all ages and sizes

Use with Senses 2.0 **Fireball** for extra fun at night! (Replaceable batteries) #43160

## New set of components for more fun

The new Senses 2.0 circuits have an optimized set of components to ensure maximal fun and speed.