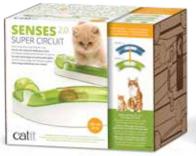

#43156W Senses 2.0 Super Circuit

#43155W Senses 2.0 Wave Circuit

#43154W Senses 2.0 Play Circuit

NEW! Wider openings for cats of all ages and sizes

Use with Senses 2.0 **Fireball** for extra fun at night! (Replaceable batteries) #43160