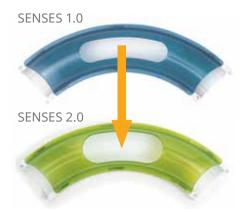

## **Circuit Ball Toy for Cats**

The new Senses 2.0 Play, Wave and Super circuits now have wider openings for cats of all ages and sizes.

- Longer than the original Circuits and enables 100+ layouts!
- Full Senses 2.0 and backwards compatibility
- No need to track down stray balls around the house
- Made of BPA-Free Materials

## New set of components for more fun

The new Senses 2.0 circuits have an optimized set of components to ensure maximal fun and speed.