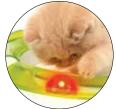

## Includes Rattle Ball -

Screws open

Includes bell

Tip: insert catnipinduced paper towel

2/2