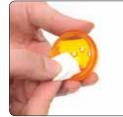

## Includes Rattle Ball -

Screws open

Includes bell

Tip: insert catnipinduced paper towel

2/2