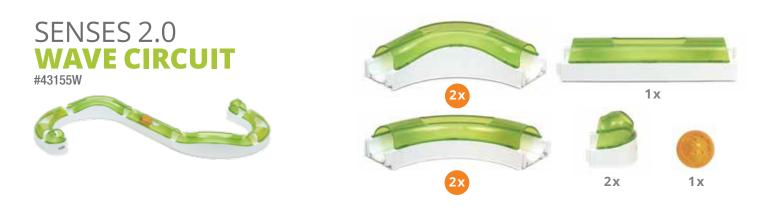

#43156W Senses 2.0 Super Circuit

#43155W Senses 2.0 Wave Circuit

#43154W Senses 2.0 Play Circuit

NEW! Wider openings for cats of all ages and sizes

Use with Senses 2.0 **Fireball** for extra fun at night! (Replaceable batteries) #43160

## New set of components for more fun

The new Senses 2.0 circuits have an optimized set of components to ensure maximal fun and speed.