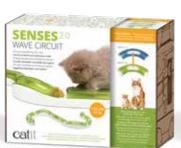

#43156W Senses 2.0 Super Circuit

#43155W Senses 2.0 Wave Circuit

#43154W Senses 2.0 Play Circuit

NEW! Wider openings for cats of all ages and sizes

Use with Senses 2.0 **Fireball** for extra fun at night! (Replaceable batteries) #43160