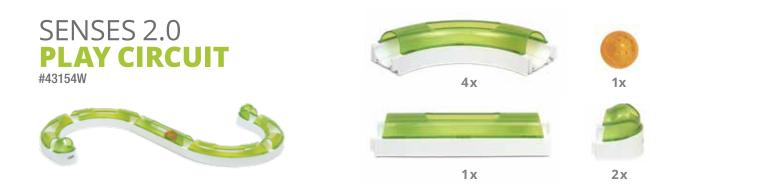

#43156W Senses 2.0 Super Circuit

#43155W Senses 2.0 Wave Circuit

#43154W Senses 2.0 Play Circuit

NEW! Wider openings for cats of all ages and sizes

Use with Senses 2.0 **Fireball** for extra fun at night! (Replaceable batteries) #43160

## New set of components for more fun

The new Senses 2.0 circuits have an optimized set of components to ensure maximal fun and speed.